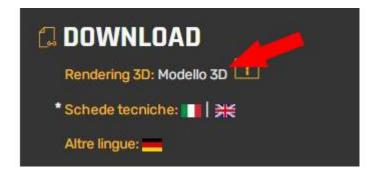

To download a "3D Model" from a product page, the steps are:

1. Click on the "3D Model" link in the right column in the product page

2. The duplomatic.partcommunity.com portal opens

At first access, in order to download 2D and 3D models, you need to be registered on https://duplomatic.partcommunity.com/ by creating your account and configuring the choices for the desired model formats.