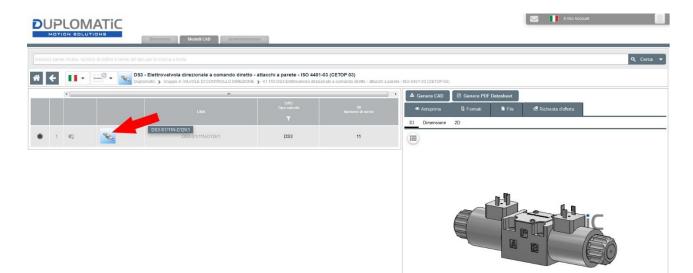

At the new access, log in with the credentials obtained in point 2.
By clicking on the product image, the next configuration screen opens.

4. By clicking on the product name (in grey) you can configure the desired version of the valve. At the end of the configuration, click on "Generate CAD" in the box on the right. The preview doesn't update If you're not logged-in.

5. Wait for the file generation of the CAD models configured according to the criteria chosen during registration to the portal is complete. Wait for the file generation of the CAD models configured according to the criteria chosen during registration to the portal is complete.