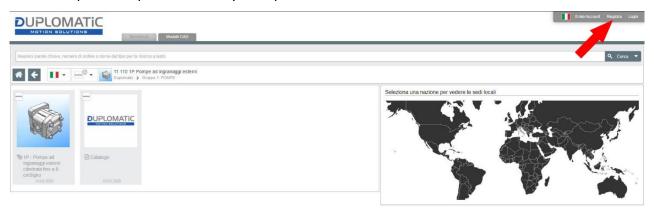

Registration on the "duplomatic.partcommunity" portal is free and must be done only once, following all the steps until the end. The credentials are used exclusively to access the duplomatic.partcommunity.com portal

At the new access, log in with the credentials obtained in point 2.
By clicking on the product image, the next configuration screen opens.

4. By clicking on the product name (in grey) you can configure the desired version of the valve. At the end of the configuration, click on "Generate CAD" in the box on the right. The preview doesn't update If you're not logged-in.