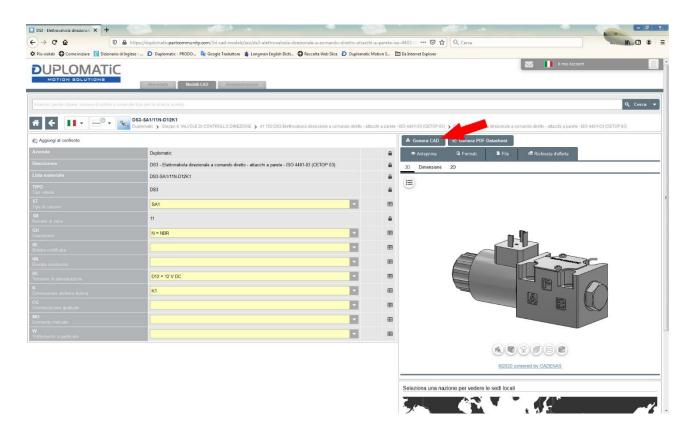

5. Wait for the file generation of the CAD models configured according to the criteria chosen during registration to the portal is complete. Wait for the file generation of the CAD models configured according to the criteria chosen during registration to the portal is complete.

6. Proceed to download

| A          | energy and |            |                       |  |
|------------|------------|------------|-----------------------|--|
| Anteprima  | G Formati  | 🖻 File (1) | 🖻 Richiesta d'offerta |  |
| ared files | J.         |            |                       |  |
| ared files |            |            |                       |  |