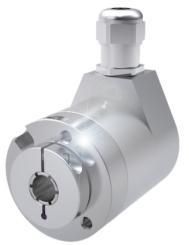

## Encoder for movable bed (MRI scanner)

Encoder, developed and manufactured especially for movable bed of MRI scanner (magnetic resonance imaging) made of nonconductive, magnetic materials to avoid any type of interaction with the main magnetic field of the MRI scanner. Encoder body and housing are maid of aluminium. It is possible to customize the encoder's size to adapt it for every application from the smallest size to commonly used standard size in automation industry.