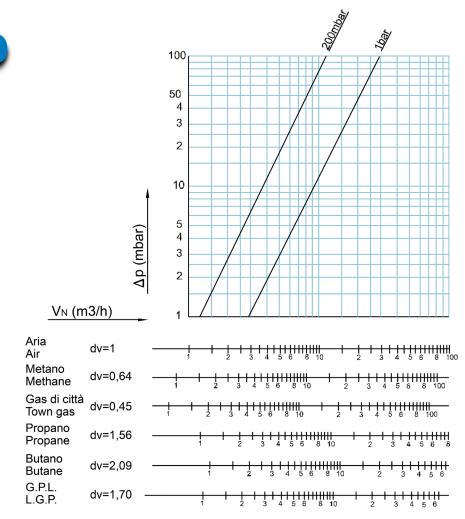

## DIMENSIONS AND MODELS

FLOW CHART

| Connection | Max<br>pressure<br>(mbar) | Rating at<br>230V<br>(VA) | Dimension (mm) |        |    | Woight         | Code                         |                                 |
|------------|---------------------------|---------------------------|----------------|--------|----|----------------|------------------------------|---------------------------------|
|            |                           |                           | A              | В      | С  | Weight<br>(Kg) | Whit max. flow<br>adjustment | Whitout max.<br>flow adjustment |
| 1/2″       | 200                       | 9                         | 55             | 90,50  | 37 | 0,6            | VSCRP215C                    | VSCR215C                        |
| 1/2"       | 1000                      | 18                        | 50             | 100,30 | 30 | 0,6            | VSCRP1015C                   | VSCR1015C                       |