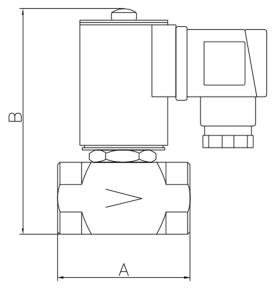

## DIMENSIONS AND MODELS

FLOW CHART

| Connection | Max<br>pressure<br>(mbar) | Rating at<br>230V<br>(VA) | Dimension (mm) |        |    | Woight         | Code                         |                                 |
|------------|---------------------------|---------------------------|----------------|--------|----|----------------|------------------------------|---------------------------------|
|            |                           |                           | A              | В      | С  | Weight<br>(Kg) | Whit max. flow<br>adjustment | Whitout max.<br>flow adjustment |
| 1/2″       | 200                       | 9                         | 55             | 90,50  | 37 | 0,6            | VSCRP215C                    | VSCR215C                        |
| 1/2"       | 1000                      | 18                        | 50             | 100,30 | 30 | 0,6            | VSCRP1015C                   | VSCR1015C                       |