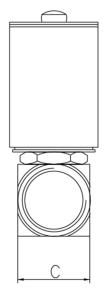

## DIMENSIONS AND MODELS

FLOW CHART

| Connection | Max<br>pressure<br>(mbar) | Rating at<br>230V<br>(VA) | Dimension (mm) |        |    | Woight         | Code                         |                                 |
|------------|---------------------------|---------------------------|----------------|--------|----|----------------|------------------------------|---------------------------------|
|            |                           |                           | A              | В      | С  | Weight<br>(Kg) | Whit max. flow<br>adjustment | Whitout max.<br>flow adjustment |
| 1/2″       | 200                       | 9                         | 55             | 90,50  | 37 | 0,6            | VSCRP215C                    | VSCR215C                        |
| 1/2"       | 1000                      | 18                        | 50             | 100,30 | 30 | 0,6            | VSCRP1015C                   | VSCR1015C                       |