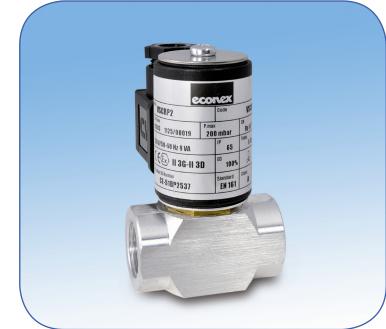

## Safety shut-off Valves series VSC

Gas safety solenoid shut-off valve series VSC are manufactured in conformity to the Norm EN 161 and are suitable for the automatic control of gases belonging to the first, second and third family.

## TECHNICAL FEATURES

| Body valve              | Aluminium          |
|-------------------------|--------------------|
| Connections             | Rp 1/2             |
| Max Inlet pressure      | 200 mbar and 1 bar |
| Opening/Closing Time    | < 1 second         |
| Standard supply voltage | 230V ac            |
| Frequency               | 50 ÷ 60 Hz         |
| Enclosure               | IP 65 - IEC 529    |
| Duty cycle              | Continuos 100%     |
| Ambient temperature     | -20 ÷ +60 °C       |